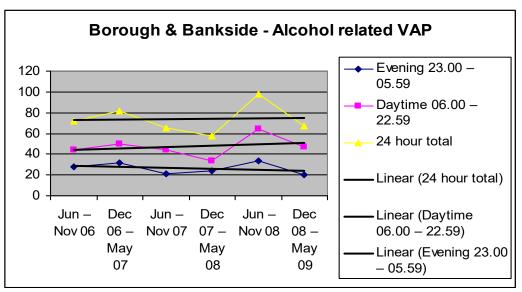

## Violence against the person

1. Table 1 / chart 1 below provides comparative figures for alcohol related VAP within the Borough and Bankside area, for the past six, six-month periods commencing June – November 2006 through to December 2008 – May 2009.

| Borough and              | Jun – | Dec 06 | Jun – | Dec 07 | Jun – | Dec 08 |
|--------------------------|-------|--------|-------|--------|-------|--------|
| Bankside alcohol         | Nov   | – May  | Nov   | – May  | Nov   | – May  |
| related VAP              | 06    | 07     | 07    | 08     | 08    | 09     |
| Evening 23.00 –<br>05.59 | 28    | 32     | 21    | 24     | 34    | 20     |
| Daytime 06.00 –<br>22.59 | 44    | 50     | 44    | 34     | 64    | 47     |
| 24 hour total            | 72    | 82     | 65    | 58     | 98    | 67     |

## Table 1 / chart 1

- 2. VAP figures across Borough and Bankside for the most recent 6-month period (Dec 08 May 09) show:
  - The evening period saw a 17% decrease on the previous comparable period (Dec 07 May 08) reducing figures in this time period to their lowest recorded level;
  - A 38% daytime period increase on the previous comparable period (Dec 07 May 08); and
  - A 15.5% increase overall on the previous comparable period (Dec 07 May 08).
- 3. VAP figures across Borough and Bankside for the most recent 12-month period (Jun 08 May 09) show:
  - A 20% evening period increase on the previous comparable period (Jun 07 May 08);
  - A 42% daytime period increase on the previous comparable period (Jun 07 May 08); and

• A 34% increase overall on the previous comparable period (Jun 07 – May 08).