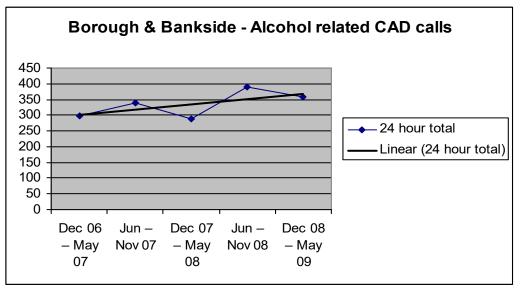

## Alcohol related CAD calls

 Table 2 / chart 2 provides comparative data regarding alcohol related CAD calls received by the police concerning the Borough and Bankside area, for the past five, six-month periods commencing December 2006 – May 2007 through to December 2008 – May 2009.

| Borough and Bankside<br>alcohol related CAD<br>calls |     | Jun –<br>Nov 07 |     | Jun –<br>Nov 08 |     |
|------------------------------------------------------|-----|-----------------|-----|-----------------|-----|
| 24 hour total                                        | 297 | 339             | 289 | 389             | 358 |

Table 2 / chart 2

- CAD figures across Borough and Bankside for the most recent 6-month period (Dec 08 – May 09) show a 24% increase on the previous comparable period (Dec 07 – May 08).
- CAD figures across Borough and Bankside for the most recent 12-month period (Jun 08 – May 09) show a 19% increase on the previous comparable period (Jun 07 – May 08).